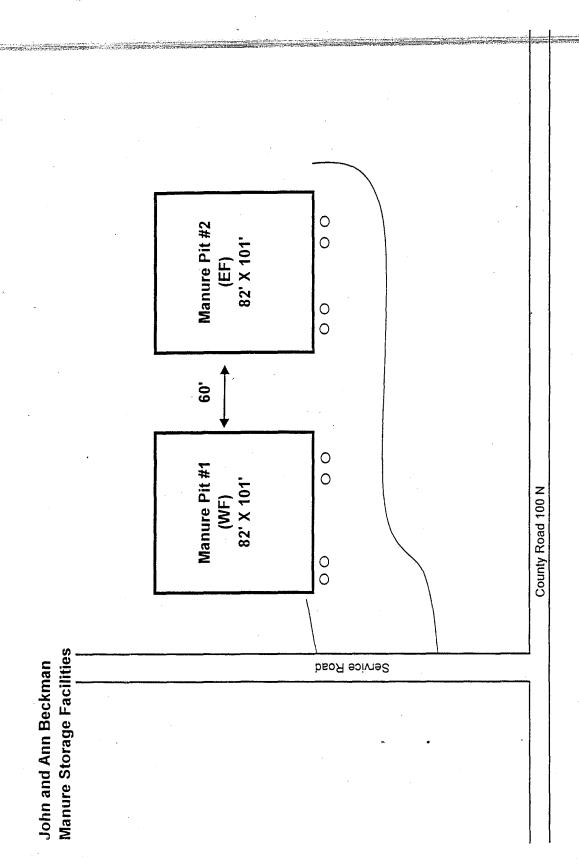

Livestock waste management facilities consisting of one concrete manure pit (101 ft. x 82 ft. x 8 ft. deep), with the slotted concrete portion of the floor over the manure pits in each of two swine buildings.

### Watershed Unit Tax Certification Review Sheet

| Project Name:<br>Reviewer:<br>Log No.: | John + Ann Beckman Thiddeus Frught TC-37-04                        | Location: Date: Type:     | Dieterich<br>1/20/05<br>Agchem |
|----------------------------------------|--------------------------------------------------------------------|---------------------------|--------------------------------|
| Applicant:                             | John and Ann Beckman<br>10951 N. 1950 T. St.<br>Dieterich IL 12424 | Contact:<br>Phone:        | John Beckman<br>217-125-5534   |
| Facility:                              | John or Ann Bocemen 18500 E. 100+7 Am. Dieterich, IL 102424        | Property ID:              | 13-09-025-015                  |
| Legal Description:                     | Section 25 Toll, RIE of 31 PM                                      | County:                   | Effingham                      |
| Date Control Devices installed:        | 6/11/04                                                            | Provided Fair Cash Value: | \$ 446, 973                    |
| Signature:                             | signed by John Becomm                                              | Title:                    | -Ouror                         |
| one concrete                           |                                                                    | darb) -/ con              | ende Elation floors            |
|                                        |                                                                    |                           |                                |
|                                        |                                                                    |                           |                                |
|                                        |                                                                    |                           |                                |
|                                        |                                                                    |                           |                                |
| Other: a pits                          | (1/building -7 2 buildings)                                        |                           |                                |
|                                        |                                                                    |                           |                                |

|                                           | FOR AGENCY USE                                       |                                      |                          |
|-------------------------------------------|------------------------------------------------------|--------------------------------------|--------------------------|
| File-No:                                  | Date Received Certification                          |                                      |                          |
| Sec. A                                    | Company Name                                         | ١٥.                                  |                          |
| Sec. A                                    | Company Name                                         |                                      | ILLINOIS ENVISONMENTA    |
|                                           | Person Authorized to Receive Certification           | Person to Contact fo                 | r Addmenayuerens         |
|                                           | John P. and Ann C. Beckman                           | John P. Beckm                        | arBOW/WPC/PERMIT SECTION |
|                                           | Street Address                                       | Street Address                       |                          |
|                                           | 10951 N. 1950th St.                                  | 10951 N. 1950                        | th Street                |
| Z                                         | Municipality, State & Zip Code                       | Municipality, State & Zip Code       |                          |
| APPLICANT                                 | Dieterich, IL 62424 Telephone Number                 | Dieterich, IL 62424 Telephone Number |                          |
|                                           | 217-925-5534                                         | 217-925-5534                         |                          |
| 4                                         | Location of Facility                                 | Municipality                         | Township                 |
|                                           | Quarter Section Township Range                       | , ,                                  |                          |
|                                           | SE-25 6N 6E                                          | Dieterich                            | Union                    |
|                                           | Street Address                                       | County                               | Book Number              |
|                                           | 18500 E 100th Avenue E                               | Effingham Parcel Number              | 1973 page 309            |
|                                           | 1                                                    | Parcei Number                        | ·                        |
| Sec. B                                    | Nature of Operations Conducted at the Above Location |                                      |                          |
| . 560. D                                  | Control and Storage of swine manure                  |                                      |                          |
|                                           | Control and Storage of Swine Manufe                  |                                      |                          |
|                                           |                                                      |                                      |                          |
| S .c                                      |                                                      |                                      |                          |
| ONS                                       | Water Pollution Control Construction Permit No.      | Date Issued                          |                          |
| ACT                                       | ·                                                    |                                      |                          |
| MANUFACTURING<br>OPERATIONS               | NPDES PERMIT No.                                     | Date Issued                          | Expiration Date          |
| MA                                        |                                                      |                                      |                          |
|                                           | Air Pollution Control Construction Permit No.        | Date Issued                          |                          |
|                                           |                                                      |                                      |                          |
|                                           | Air Pollution Control Operating Permit No.           | Date Issued                          | ·                        |
| Sec. C                                    | Describe Unit Process                                |                                      |                          |
| 000.0                                     | Describe Office Focess                               |                                      |                          |
|                                           |                                                      | •                                    |                          |
| S<br>S                                    |                                                      |                                      |                          |
| URI                                       |                                                      | ,                                    |                          |
| UFACTURING<br>PROCESS                     | Materials Used in Process                            |                                      |                          |
| PRG                                       | •                                                    |                                      |                          |
| MANL                                      |                                                      |                                      |                          |
|                                           | ·                                                    |                                      |                          |
|                                           |                                                      |                                      |                          |
| Sec. D                                    | Describe Pollution Abatement Control Facility        |                                      |                          |
| 3ec. D                                    | Describe Polition Abatement Control Pacility         |                                      |                          |
| ior<br>ion                                | Manure Pit #1 (WF) concrete manur                    | e pit 101 ft 1                       | X 82 ft X 8 ft deep      |
| NTR<br>SIPT                               | with concrete                                        | slats covering th                    | ne entire top            |
| SCF                                       |                                                      | ± .                                  |                          |
| 710<br>7 DE                               | Manure Pit #2 (EF) concrete manure                   | e pit 101 ft 1                       | X 82 ft X 8 ft deep      |
| POLLUTION CONTROL<br>FACILITY DESCRIPTION |                                                      | slats covering th                    |                          |
| PC<br>FA(                                 |                                                      | -                                    |                          |
|                                           |                                                      |                                      | *                        |